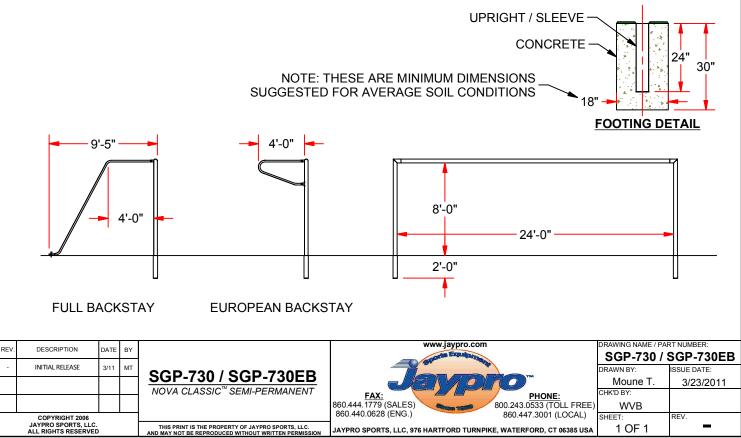

## SGP-730 / SGP-730EB NOVA CLASSIC<sup>™</sup> SEMI-PERMANENT

EVEL BACKSTAY (SGP-730)

EUROPEAN BACKSTAY (SGP-730EB)

## NOVA CLASSIC<sup>™</sup>SQUARE FEATURES:

\* OFFICIAL SIZE 8' HIGH x 24' WIDE x 4' BACKSTAY x 9-1/2' DEPTH

- \* SOCCER GOAL MEETS NFSHSA, NCAA AND FIFA SPECIFICATIONS
- \* GOAL FACE IS 4" x 4" x 0.10" THK SQUARE EXTRUDED ALUMINUM, POWDER COATED WHITE
- \* SGP-730 COMES WITH 1.7" O.D. x 0.09" THK GALVANIZED STEEL FULL BACKSTAYS
- \* SGP-730EB COMES WITH 1.7" O.D. x 0.14" THK ALUMINUM EUROPEAN STYLE BACKSTAY
- \* EASY TRACK<sup>™</sup> NET ATTACHMENT SYSTEM, WITH EXCLUSIVE FLUSH NET CLIPS
- \* NET GROUND ANCHORS ARE RECOMMENDED
- \* NETS AVAILABLE SEPARATELY
- \* OPTIONAL GROUND SLEEVES FOR SEMI-PERMANENT INSTALLATION (SGP-735G)